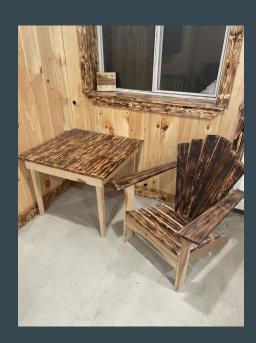

## Miscellaneous Projects

Making a knife from a saw blade and handle from wood in the backyard

Build and Varnish
Table & Adirondack Chair

Build a tree fort