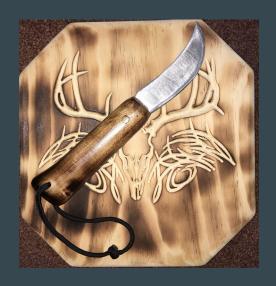

## Miscellaneous Projects

Making a knife from a saw blade and handle from wood in the backyard

Build and Varnish
Table & Adirondack Chair

Build a tree fort