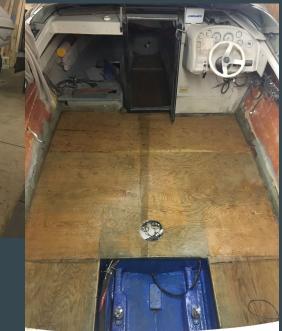

## Rebuilding Our Boat

Putting boat on a homemade stand to rebuild the trailer

Put down new 3/4" plywood floors

Installing new homemade stringers(floor supports)