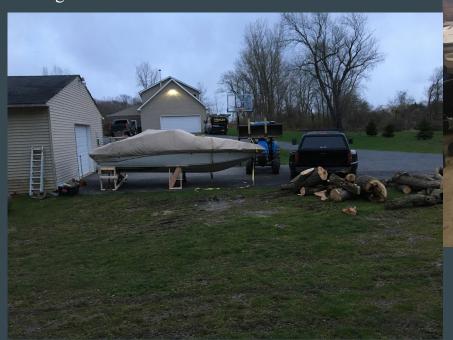

## Rebuilding Our Boat

Putting boat on a homemade stand to rebuild the trailer

Put down new 3/4" plywood floors

Installing new homemade stringers(floor supports)