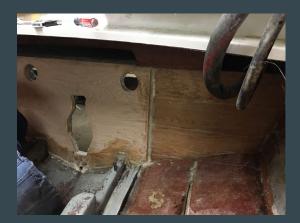

# Boat Build (Continued)

Replacing and reinforcing transom of boat

Cleaning up outdrive and replacing anodes to prevent corrosion