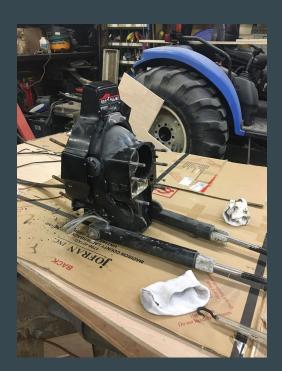

# Boat Build (Continued)

Replacing and reinforcing transom of boat

Cleaning up outdrive and replacing anodes to prevent corrosion