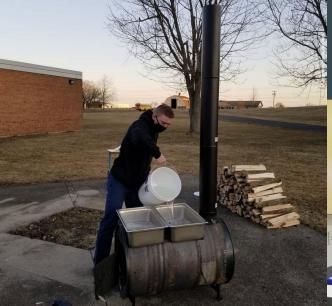

## Making Maple Syrup

Boiling sap down in a homemade evaporator

Finished maple syrup with 66% sugar content