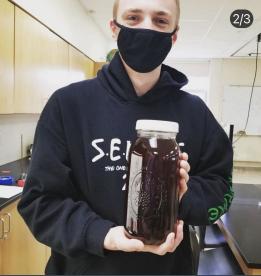

## Making Maple Syrup

Boiling sap down in a homemade evaporator

Finished maple syrup with 66% sugar content